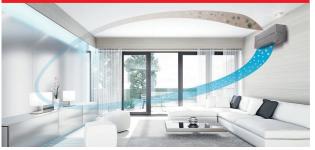

## Control your comfort

- Backlit controllers
- Scheduling options
- Optional covers available - silver, chrome, brushed
- Simple to use screens

Powerful

Powerful performance underpinned by energy efficiency (A+++ energy rating).

Pure

Zen indoor units have two types of filter to ensure air purity.

**Voice Control** 

Wi-Fi controllable and compatible with Amazon Alexa and Hey Google.

The Zen unit does what you tell it to do, when you tell it to do it. The built-in Wi-Fi interface and weekly timer gives users complete control at all times.