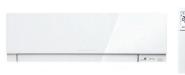

## Zen series

White

Silver

Black

The Zen series complements modern interior décor and blends with more traditional styles of home. With sizes ranging from 1.8kW to 5.0kW, the units embody elegance with near-silent operation.

Minimalistic, sleek, sophisticated