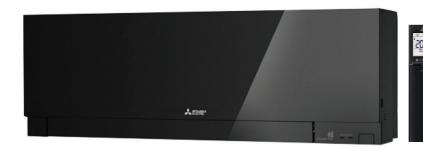

## Zen series

White

Silver

Black

The Zen series complements modern interior décor and blends with more traditional styles of home. With sizes ranging from 1.8kW to 5.0kW, the units embody elegance with near-silent operation.

Minimalistic, sleek, sophisticated